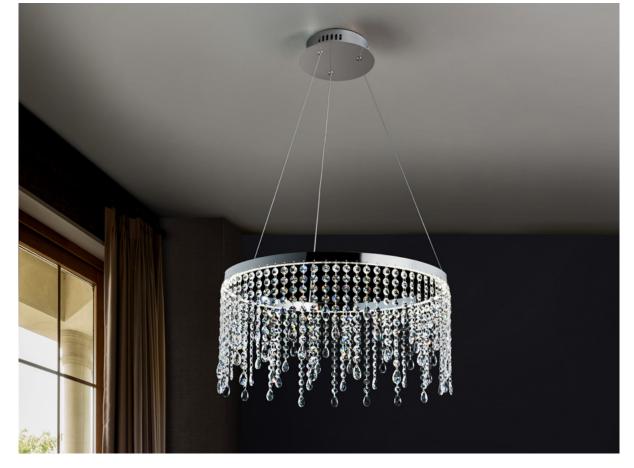

# **Anastasia**

568581

Lamps

Lamp made of metal, chrome finish. Metal ring with stripes of linked faceted crystals, finished off with crystal. 18W LED. 4.000K. 1450 lm

#### ADDITIONAL INFORMATION

Material:Metal, faceted crystal Finish: Chromed, clear

Sizes of the shade / glass shad: 0 50.0 1 2.5 cm

Sizes of the canopy (space for installation): **1**5.5 \$\frac{1}{4}.5 \cm Cable colour: transparente