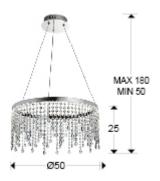

## **SIZES**

Sizes: **Ø** 50.0 ‡ 25.0 cm Height when installed: 50.0/ max. 180.0 cm Weight: 2.4 Kg

# SIZES WITH PACKAGING

Weight: 3.9 Kg Volume: 0.0380<sub>m³</sub>

Sizes: ↔ 59.0 \$\frac{1}{2} 59.0 \$\times 11.0 cm