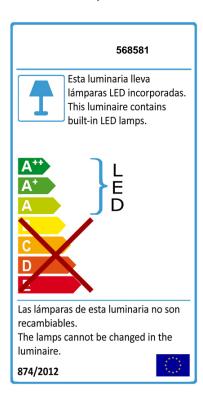

## **TECHNICAL INFORMATION**

Electric class: Class 1 Maximum power: 18W Voltage: 110/220 V Frecuency: 50/60 Hz Intensity: 0 mA Lumen: 1,450 Im

Colour temperature: 4,000 K Average lifespan: 25,000 h Power factor: >0.95 CRI: >80