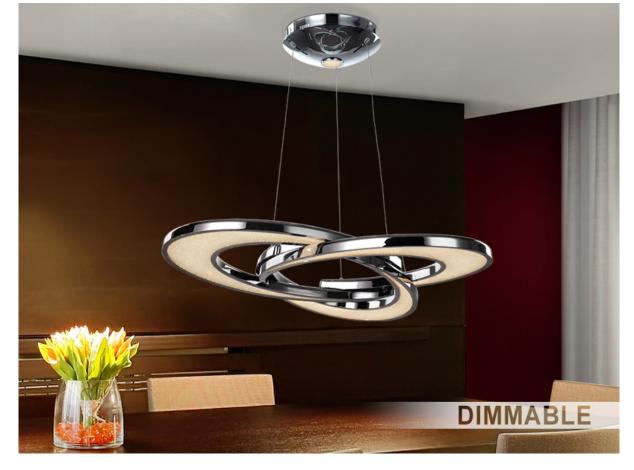

# Anisia

447510D

Lamps

LED lamp. Made of metal, chrome finish. Linked figures with inner LED lighting, clear acrylic diffusers and crystals in the inside. Top LED lighting. 50.4 W LED. 3865 lm. 4.000 K. DIMMABLE. Remote control included.

### **SIZES**

Sizes: Ø 71.0 1 7.0 cm

Height when installed: 40.0/ max. 155.0 cm

Weight: 7.2 Kg

## ADDITIONAL INFORMATION

Material:Metal, acrylic and glasses Finish: Chromed and clear Sizes of the canopy (space for installation): Ø 22.0 \$\frac{1}{2}\$ 4.0 cm