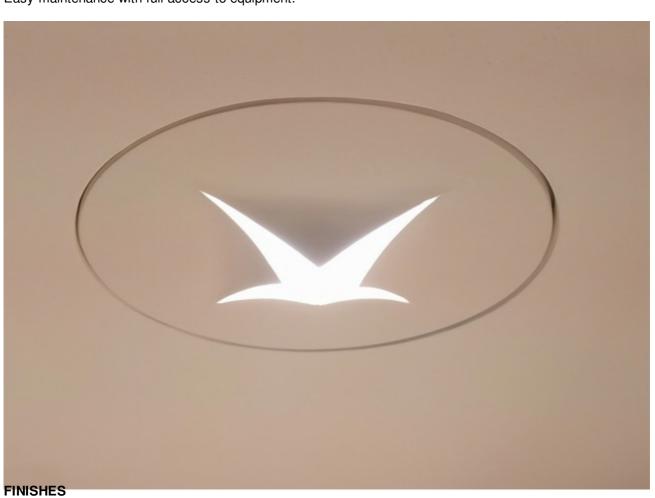

## 3256 / Mini STAR Design ATELIER SEDAP

High-strength plaster fitting especially designed to be easily recessed in plasterboard ceilings.

LED COB equipment. Recessed dimension 100 mm.

Easy maintenance with full access to equipment.