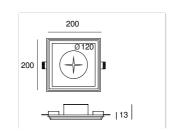

## 3256 / Mini STAR Design ATELIER SEDAP

High-strength plaster fitting especially designed to be easily recessed in plasterboard ceilings.

LED COB equipment. Recessed dimension 100 mm.

Easy maintenance with full access to equipment.

Weight 1 Kg

Orientation •

Natural plaster finish

AA