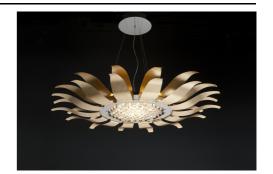

## **SUNFLOWER**

design by kiril stanev

year of design 2015

material

material stainless steel

DESCRIPTION

productname: sunflower

colour: polished with goldleaf

environment: indoor

DIMENSIONS cm inch length: 0 0.0 width: 0 0.0 height: 0 0.0 diameter: 140 55.1 cables: 200 78.7 canopy:

LAMPS INCLUDED

quantity: 12 x 12.2w led

cri led: 90+
colourtemp.led: 2700k
lumenoutput led: 8200 lm

TRANSFORMER

type:

DIMMING

type:

 WEIGHT
 size of box (cm)

 nett:
 15.00
 150x150x50

 gross:
 105.00

CLASSIFICATIONS