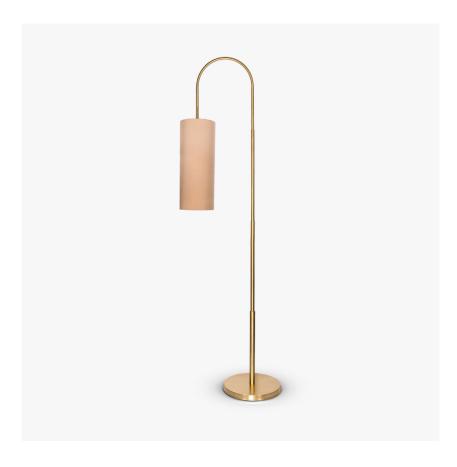

#### **CONTOUR COLLECTION**

Drawing on the aesthetics of a classic navigational telescope, the segments of this lamp are set at a fixed height to sit perfectly beside seating areas. The sweeping curve of our new Telescope floor lamp brings the lampshade down to the optimum height to softly illuminate at seated eye level and bring your world into focus. We recommend using a Cream Card lining on your lampshade for the perfect glow.

#### **Shade Silks**

Over 280 Standard Silk options available

Cream card lining

FL20 in Brushed Gold with 6" Narrow Telescope Shade in Silk Crepe Satin 1806W 41 Beige

### One Size

FL20

Height: 150 cm (59.06") Width: 26.5 cm (10.43") Diameter: 37.5 cm (14.76")

Max Watt and Lamps (Lamps Not Included):

1 x 40 E27