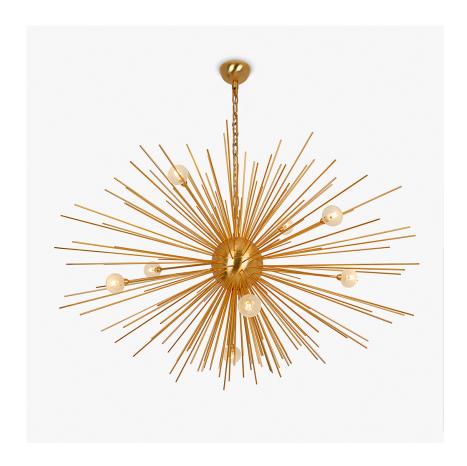

### **HALCYON COLLECTION**

The gregarious Gorgon plant plays host to bright and beautiful plumes, but a look beyond its perennial blossoms reveals a barbed coat of armour loaded with sharpened lances. Known locally as Makhana, the giant quilted leaves of this aqueous character cloak a fierce morning star lurking below the water's surface. With the plant's armament in mind, we arrived at the design for the Makhana ceiling light, solid brass rods and bubbled glass domes coordinate to create an impressive showstopper.

#### **Available Finishes**

**Glass Globes** 

Clear Bubbled Glass

**Metal Finishes** 

Brushed Nickel Brushed Gold

CL62 in Brushed Gold with bubble glass globes

#### **Available Sizes**

One size only

CL62

Height: 80 cm (31.5") Diameter: 130 cm (51.18")

Max Watt and Lamps (Lamps Not Included):

8 x 5w G9 LED

The dimensions of the central supporting chain or rod and ceiling rose are not included in the height measurements