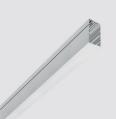

### Technical description

Initial profile in extruded aluminium - Minimal (frameless) version for flush with ceiling mounting and up-down emission; methacrylate opal screen (diffused general light); screen set up for connecting several lengths by overlapping.

Dimension (mm) 3594x91x105

.\_\_\_\_

Colour Aluminium (12)

Weight (Kg) 8.5