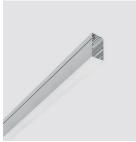

### Technical description

Initial profile in extruded aluminium - Minimal (frameless) version for flush with ceiling mounting and up-down emission; methacrylate opal screen (diffused general light); screen set up for connecting several lengths by overlapping.

### Dimension (mm)

1208x91x105