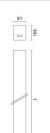

Last information update: May 2018

# Minimal initial module - General Down Light - L 612

iGuzzini



Design iGuzzini



### Product code Q362

## Technical description

Initial profile in extruded aluminium - Minimal (frameless) version for flush with ceiling mounting; methacrylate opal screen (diffused general light); screen set up for connecting several lengths by overlapping.

## Installation

Installation can be recessed, surface, ceiling and pendant-mounted using suitable accessories to be ordered separately. The initial modules can be used individually for various applications if completed with accessory caps and the required LED module.

Dimension (mm) 612x91x105

......

Colour Aluminium (12)

#### -----

Weight (Kg) 1.9

### Mounting

ceiling recessed|wall surface|ceiling surface|ceiling pendant

## Wiring

Set up to house the LED modules required by the system.

### Notes

Take care with the sys