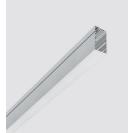

## Technical description

Initial profile in extruded aluminium - Minimal (frameless) version for flush with ceiling mounting; methacrylate opal screen (diffused general light); screen set up for connecting several lengths by overlapping.

Dimension (mm) 612x91x105

......

Colour Aluminium (12)