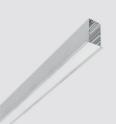

### Technical description

Frame version extruded aluminium intermediate profile with contact frame; this allows continuous lines to be created with other intermediate profiles and an initial profile (required). Methacrylate opal screen (diffused general light); screen set up for connecting several lengths by overlapping.

### Installation

Recessed using the brackets on the profile; the mechanical systems for connecting the modules are included in the package.

Dimension (mm) 3594x110x105

3394X110