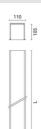

### Installation

Recessed using the brackets on the profile; the mechanical systems for connecting the modules are included in the package.

Dimension (mm) 3594x110x105

3394X110