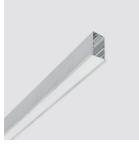

## Technical description

Frame version extruded aluminium intermediate profile with contact frame; this allows continuous lines to be created with other intermediate profiles and an initial profile (required). Methacrylate opal screen (diffused general light); screen set up for connecting several lengths by overlapping.

# Installation

Recessed using the brackets on the profile; the mechanical systems for connecting the modules are included in the package.