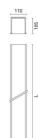

Design iGuzzini

iGuzzini

Last information update: May 2018





Frame continuous line module - General Down Light - L 898

# Product code

Q360

## Technical description

Frame version extruded aluminium intermediate profile with contact frame; this allows continuous lines to be created with other intermediate profiles and an initial profile (required). Methacrylate opal screen (diffused general light); screen set up for connecting several lengths by overlapping.

# Installation

Recessed using the brackets on the profile; the mechanical systems for connecting the modules are included in the package.

#### Dimension (mm)

898x110x105

#### Colour

White (01) | Aluminium (12)

# Weight (Kg)

2.5

## Mounting

ceiling recessed

# Wiring

Set up to house the LED modules required by the system.

## Notes

Take care with the system configuration. To compl