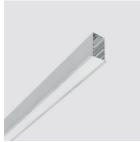

### Technical description

Initial profile in extruded aluminium - Frame version with contact frame; methacrylate opal screen (diffused general light); screen set up for connecting several lengths by overlapping.

# Installation

Recessed using the brackets on the profile. The initial modules can be used individually if completed with accessory caps and the required LED module.