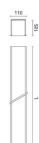

Design iGuzzini

iGuzzini

Last information update: May 2018





# Frame initial module - General Down Light - L 1208

# Product code

Q357

### Technical description

Initial profile in extruded aluminium - Frame version with contact frame; methacrylate opal screen (diffused general light); screen set up for connecting several lengths by overlapping.

# Installation

Recessed using the brackets on the profile. The initial modules can be used individually if completed with accessory caps and the required LED module.

### Dimension (mm)

1208x110x105

#### Colour

White (01) | Aluminium (12)

# Weight (Kg)

3.2

### Mounting

ceiling recessed

# Wiring

Set up to house the LED modules required by the system.

### Notes

Take care with the system configuration. To make continuous lines of lighting, use the intermediate modules. To complete a continuous