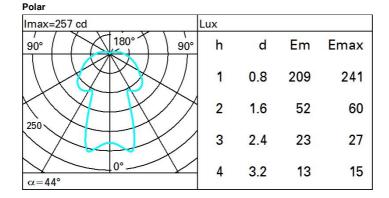

#### Product characteristics

Total lighting output [Lm]: 663 Total power [W]: 9.7 Luminous efficacy [Lm/W]: 68.4 Life Time: 50,000h - L70 (Ta 25°C)

## Optical assembly Characteristics Type 1

Light Output Ratio (L.O.R.) [%]: 78 Lamp code: LED ZVEI Code: LED Nominal power [W]: 9.7 Nominal luminous [Lm]: 850 Lamp maximum intensity [cd]: / Beam angle [°]: / Total luminous flux at or above an angle of 90° [Lm]: 87 Emergency luminous flux [Lm]: / Voltage [V]: 230 Number of optical assemblies: 1