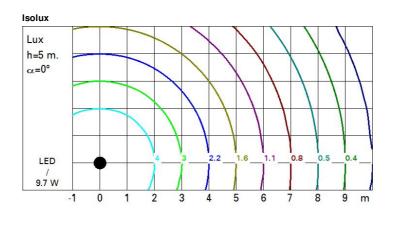

#### Product characteristics

Total lighting output [Lm]: 663 Total power [W]: 9.7 Luminous efficacy [Lm/W]: 68.4 Life Time: 50,000h - L70 (Ta 25°C)

## Optical assembly Characteristics Type 1

Light Output Ratio (L.O.R.) [%]: 78 Lamp code: LED ZVEI Code: LED Nominal power [W]: 9.7 Nominal luminous [Lm]: 850 Lamp maximum intensity [cd]: / Beam angle [°]: / Total luminous flux at or above an angle of 90° [Lm]: 87 Emergency luminous flux [Lm]: / Voltage [V]: 230 Number of optical assemblies: 1