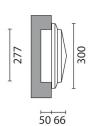

Vis

Design Mario Cucinella

iGuzzini

September 2012





## Vis - Ceiling/wall recessed luminaire 1x26/32W TC-TEL

Attention! Code out of production - 2012

## Product code:

B708

#### **Technical description:**

Luminaire recessed into the wall/ceiling designed to use TC-TEL lamps. The polycarbonate assembly comes complete with protection cover, component-holding plate and control gear with fast-coupling 3-pole terminal boards and cable clamp PG11. Die-cast aluminium external frame. The pressed-glass raised diffuser with optic texture is painted inside. All screws are made of stainless steel (A2).

#### Installation:

Recessed into wall/ceiling.

## Dimension:

Ø = 300mm H = 66mm

#### Colour:

White (01)|Grey (15)|Black (04)

# Weight [Kg]:

3,4

## Mounting:

Wall surface|Ceiling surface

## Notes:

Accessoires disponibles: Body moulding c