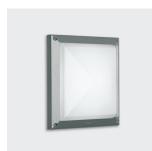

## Vis - Ceiling/wall recessed luminaire 1x26/32W TC-TEL

Attention! Code out of production - 2012

#### **Technical description:**

Luminaire recessed into the wall/ceiling designed to use TC-TEL lamps. The polycarbonate assembly comes complete with protection cover, component-holding plate and control gear with fast-coupling 3-pole terminal boards and cable clamp PG11. Die-cast aluminium external frame. The pressed-glass raised diffuser with optic texture is painted inside. All screws are made of stainless steel (A2).

#### Installation:

Recessed into wall/ceiling.

#### Colour:

White (01)|Grey (15)|Black (04)