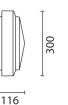

## Dimension:

Ø = 300mm H = 116mm

Colour: White (01)|Grey (15)|Black (04)

Weight [Kg]:

3,5

Mounting: Wall arm