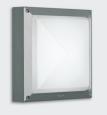

#### Technical description:

Wall/Ceiling-mounted luminaire designed to use TC-TEL lamps. The polycarbonate assembly comes complete with protection cover, component-holding plate and control gear with fast-coupling 3-pole terminal boards and cable clamp PG11. Die-cast aluminium external frame. The pressed-glass raised diffuser with optic texture is painted inside. All screws are made of stainless steel (A2).

# Installation:

Application to wall or ceiling.

## Dimension:

Ø = 300mm H = 116mm

Colour: White (01)|Grey (15)|Black (04)

Weight [Kg]:

3,5

Mounting: Wall arm