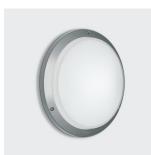

## Vis - Ceiling/wall recessed luminaire TC-TSE 30W / A 60 75W

Attention! Code out of production - 2012

#### **Technical description:**

Luminaire recessed into the wall/ceiling designed to use TC-TSE lamps. The polycarbonate assembly comes complete with protection cover, component-holding plate and control gear with fast-coupling 3-pole terminal boards and cable clamp PG11. Die-cast aluminium external frame. The pressed-glass raised diffuser with optic texture is painted inside. All screws are made of stainless steel (A2).

#### Colour:

White (01)|Grey (15)|Black (04)