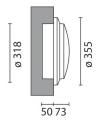

Vis

Design Mario Cucinella

iGuzzini

September 2012





## Vis - Ceiling/wall recessed luminaire TC-TSE 30W / A 60 75W

Attention! Code out of production - 2012

## Product code:

B705

#### **Technical description:**

Luminaire recessed into the wall/ceiling designed to use TC-TSE lamps. The polycarbonate assembly comes complete with protection cover, component-holding plate and control gear with fast-coupling 3-pole terminal boards and cable clamp PG11. Die-cast aluminium external frame. The pressed-glass raised diffuser with optic texture is painted inside. All screws are made of stainless steel (A2).

#### Installation:

Recessed into wall/ceiling.

## Dimension:

Ø = 355mm H = 73mm

#### Colour:

White (01)|Grey (15)|Black (04)

# Weight [Kg]:

3,5

## Mounting:

Wall surface|Ceiling surface

## Notes:

Accessoires disponibles: Body moul