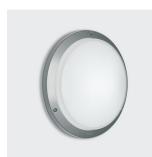

## Vis - Ceiling/wall recessed luminaire 1x26/32/42W TC-TEL

Attention! Code out of production - 2012

#### **Technical description:**

Luminaire recessed into the wall/ceiling designed to use TC-TEL lamps. The polycarbonate assembly comes complete with protection cover, component-holding plate and control gear with fast-coupling 3-pole terminal boards and cable clamp PG11. Die-cast aluminium external frame. The pressed-glass raised diffuser with optic texture is painted inside. All screws are made of stainless steel (A2).

#### Colour:

White (01)|Grey (15)|Black (04)