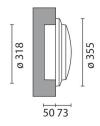

Vis

Design Mario Cucinella

iGuzzini

September 2012





## Vis - Ceiling/wall recessed luminaire 1x26/32/42W TC-TEL

Attention! Code out of production - 2012

## Product code:

B703

#### **Technical description:**

Luminaire recessed into the wall/ceiling designed to use TC-TEL lamps. The polycarbonate assembly comes complete with protection cover, component-holding plate and control gear with fast-coupling 3-pole terminal boards and cable clamp PG11. Die-cast aluminium external frame. The pressed-glass raised diffuser with optic texture is painted inside. All screws are made of stainless steel (A2).

#### Installation:

Recessed into wall/ceiling.

## Dimension:

Ø = 355mm H = 73mm

#### Colour:

White (01)|Grey (15)|Black (04)

# Weight [Kg]:

3,4

## Mounting:

Wall surface|Ceiling surface

## Notes:

Accessoires disponibles: Body mouldin