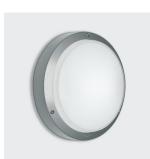

#### **Technical description:**

Wall/Ceiling-mounted luminaire designed to use lamps for emergency operation SA (always on). Emergency operation lasts 1 hour; 12 hours are needed to recharge the batteries. NiCd batteries 3.6V 1.2Ah. The polycarbonate assembly comes complete with protection cover, component-holding plate and control gear with fast-coupling 3-pole terminal boards and cable clamp PG11. Die-cast aluminium external frame. The pressed-glass raised diffuser with optic texture is painted inside. All screws are made of stainless steel (A2).

### Installation:

Wall/Ceiling-mounted fitting for emergency operation (SA).

### Colour:

White (01)|Grey (15)|Black (04)