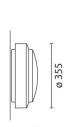

Design Mario Cucinella

iGuzzini

Vis - Wall/ceiling- mounted luminaires for continuous emergency lighting 26W TC-TEL

September 2012

Vis





Product code:

B702

#### **Technical description:**

Wall/Ceiling-mounted luminaire designed to use lamps for emergency operation SA (always on). Emergency operation lasts 1 hour; 12 hours are needed to recharge the batteries. NiCd batteries 3.6V 1.2Ah. The polycarbonate assembly comes complete with protection cover, component-holding plate and control gear with fast-coupling 3-pole terminal boards and cable clamp PG11. Die-cast aluminium external frame. The pressed-glass raised diffuser with optic texture is painted inside. All screws are made of stainless steel (A2).

### Installation:

Wall/Ceiling-mounted fitting for emergency operation (SA).

### Dimension:

Ø = 355mm H = 124mm

### Colour:

White (01)|Grey (15)|Black (04)

## Weight [Kg]:

3,4

# Mounting:

Wall arm

### Wiring: