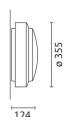

Vis

Design Mario Cucinella

iGuzzini

September 2012





## Vis - Wall/ceiling mounted luminaires TC-TSE 30W / A 60 75W

Product code:

B701

#### Technical description:

Wall/Ceiling-mounted luminaire designed to use TC-TEL lamps. The polycarbonate assembly comes complete with protection cover, component-holding plate and control gear with fast-coupling 3-pole terminal boards and cable clamp PG11. Die-cast aluminium external frame. The pressed-glass raised diffuser with optic texture is painted inside. All screws are made of stainless

### Installation:

Application to wall or ceiling.

## Dimension:

Ø = 355mm H = 124mm

### Colour:

White (01)|Grey (15)|Black (04)

# Weight [Kg]:

3,4

## Mounting:

Wall arm

## Wiring:

The control gear inside the body of the fitting is made up of extra-low-loss electronic ballasts, fast-coupling 3-pole te