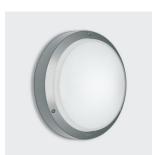

#### Technical description:

Wall/Ceiling-mounted luminaire designed to use TC-TEL lamps. The polycarbonate assembly comes complete with protection cover, component-holding plate and control gear with fast-coupling 3-pole terminal boards and cable clamp PG11. Die-cast aluminium external frame. The pressed-glass raised diffuser with optic texture is painted inside. All screws are made of stainless

### Installation:

Application to wall or ceiling.

### Colour:

White (01)|Grey (15)|Black (04)

## Mounting:

Wall arm