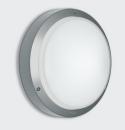

#### Technical description:

Wall/Ceiling-mounted luminaire designed to use TC-TEL lamps. The polycarbonate assembly comes complete with protection cover, component-holding plate and control gear with fast-coupling 3-pole terminal boards and cable clamp PG11. Die-cast aluminium external frame. The pressed-glass raised diffuser with optic texture is painted inside. All screws are made of stainless steel (A2).

#### Installation:

Application to wall or ceiling.

#### Dimension:

Ø = 355mm H = 124mm

Colour: White (01)|Grey (15)|Black (04)

Weight [Kg]:

3,4

Mounting: Wall arm