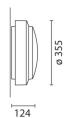

#### Dimension:

Ø = 355mm H = 124mm

Colour: White (01)|Grey (15)|Black (04)

Weight [Kg]:

3,4

Mounting: Wall arm