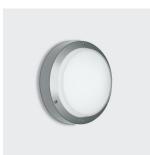

## Vis - Wall/ceiling mounted luminaires TC-TSE 20W / A 60 60W

Product code:

B696

## **Technical description:**

Wall/Ceiling-mounted diffused-light luminaire designed to use lamps. The polycarbonate assembly comes complete with protection cover, component-holding plate and control gear with fast-coupling 3-pole terminal boards and cable clamp PG11. Die-cast aluminium external frame. The pressed-glass raised diffuser with optic texture is painted inside. All screws are made of stainless steel (A2).

Installation:

Application to wall or ceiling.

Dimension:

Ø = 275mm H = 111mm

Colour:

White (01)|Grey (15)|Black (04)

Weight [Kg]:

2