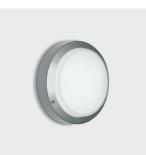

## **Technical description:**

Wall/Ceiling-mounted diffused-light luminaire designed to use lamps. The polycarbonate assembly comes complete with protection cover, component-holding plate and control gear with fast-coupling 3-pole terminal boards and cable clamp PG11. Die-cast aluminium external frame. The pressed-glass raised diffuser with optic texture is painted inside. All screws are made of stainless steel (A2).

Installation:

Application to wall or ceiling.

Dimension:

Ø = 275mm H = 111mm

Colour:

White (01)|Grey (15)|Black (04)

Weight [Kg]:

2