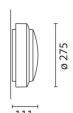

Installation:

Application to wall or ceiling.

Dimension:

Ø = 275mm H = 111mm

Colour:

White (01)|Grey (15)|Black (04)

Weight [Kg]:

2