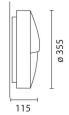

## Dimension:

D 355mm H 115mm

Colour:

White (01)|Grey (15)|Black (04)

Weight [Kg]: 4,1

Mounting: Wall surface