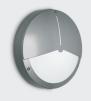

# Screen

iGuzzini

September 2012

Screen - Ceiling luminaire 26/32/42W TC-TEL

ø 355

115

#### Technical description:

Wall and ceiling luminaire for public residential areas using 26/32/42W TC-TEL compact fluorescent lamps. The body and the frame are made of die-cast aluminium. Complete with protection screen of the diffuser in textured glass with internal paint finish. Polycarbonate component-holding box with polycarbonate cover. Stainless steel screws with hexagonal head. EPDM perimetral seal for through wiring by means of PG11 cable-clamp.

### Dimension:

D 355mm H 115mm

Colour: White (01)|Grey (15)|Black (04)

Weight [Kg]:

4,1

Mounting: Wall surface