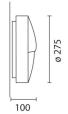

### Dimension:

D 275mm H 100mm

Colour: White (01)|Grey (15)|Black (04)

Weight [Kg]:

2,4