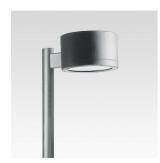

### Technical description:

Cylindrical aluminium body painted with liquid acrylic paint with texturized finish containing the optical assembly and the wiring unit with extruded aluminium arm for pole connection using 14 mm. diam. stainless steel wires. The optical assembly and the wiring parts contained in the body are protected by a glass screen complete with silicone rubber seal applied to the body with bayonet screws. One-piece 99.9% superpure aluminium optics manufactured made with drawing process and anodised and polishing finish, fixed to the structure with two stainless steel screws. All screws are in stainless steel.

### Installation:

Installed on buried pole or pole with base plate with arm. Wall installation with adjustable or fixed arm.