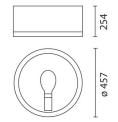

Delo

Design iGuzzini - Devine

iGuzzini

September 2012





### Delo - Street optics 100 W HST / CDO-TT

Product code:

B159

### Technical description:

Cylindrical aluminium body painted with liquid acrylic paint with texturized finish containing the optical assembly and the wiring unit with extruded aluminium arm for pole connection using 14 mm. diam. stainless steel wires. The optical assembly and the wiring parts contained in the body are protected by a glass screen complete with silicone rubber seal applied to the body with bayonet screws. One-piece 99.9% superpure aluminium optics manufactured made with drawing process and anodised and polishing finish, fixed to the structure with two stainless steel screws. All screws are in stainless steel.

### Installation:

Installed on buried pole or pole with base plate with arm. Wall installation w