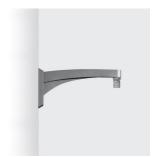

## Wall-mounted arm L= 600 mm

Design Jan Wickelgren iGuzzini

September 2012

Wall-mounted arm L= 600 mm - Wall-mounted arm L= 600 mm for application of one optical assembly

Product code:

B127

## Technical description:

Cast-aluminium arm with texturised powder painting. The product is complete with an adaptor for anchoring the optical assembly. On installation the optical assembly can be placed upwards or downwards according to requirements. The adapter is equipped with a cable clamp PG for the supply cable. The optical assembly is fixed to the arm by four stainless-steel dowels with antiloosening device.