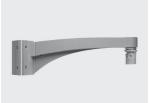

## September 2012

Middle arm L= 900 mm - Middle arm L= 900 mm for application of one optical assembly

Product code: B126

#### Technical description:

Cast-aluminium arm with texturised powder painting. The product is complete with an adaptor for anchoring the optical assembly. On installation the optical assembly can be placed upwards or downwards according to requirements. The adapter is equipped with a cable clamp PG for the supply cable. The optical assembly is fixed to the arm by four stainless-steel dowels with antiloosening device.

### Installation:

Mounted on ø60-mm poles (art.1294-1295-1298-1299) by flange.