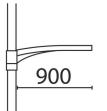

## September 2012

Middle arm L= 900 mm - Middle arm L= 900 mm for application of one optical assembly

Product code: B126

### Dimension:

L= 900 mm

Colour: