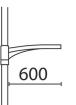

### Installation:

Mounted on ø102-mm poles (art.1293-1295-1297-1299) by flange.

| <b>D</b> <sup>1</sup> · · · · · · |  |
|-----------------------------------|--|
| Dimensi                           |  |
| Dimension                         |  |

L= 600 mm

Colour:

Grey (15)