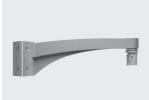

# September 2012

Middle arm L= 600 mm - Middle arm L= 600 mm for application of one optical assembly

Product code: B125

### Technical description:

Cast-aluminium arm with texturised powder painting. The product is complete with an adaptor for anchoring the optical assembly. On installation the optical assembly can be placed upwards or downwards according to requirements. The adapter is equipped with a cable clamp PG for the supply cable. The optical assembly is fixed to the arm by four stainless-steel dowels with antiloosening device.

### Installation:

Mounted on ø102-mm poles (art.1293-1295-1297-1299) by flange.

| <b>D</b> <sup>1</sup> · · · · · · |  |
|-----------------------------------|--|
| Dimensi                           |  |
| Dimension                         |  |