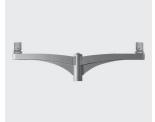

# September 2012

Double arm L= 900 mm - Double arm L= 900 mm for application of two optical assemblies

Product code: B123

#### Technical description:

Cast-aluminium arms with texturised powder painting. The products are complete with two adaptors for anchoring the optical assemblies. On installation the optical assemblies can be placed upwards or downwards according to requirements. Each adapter is equipped with a cable clamp PG for the supply cable. Each optical assembly is fixed to the arm by four stainless-steel dowels with antiloosening device.

## Installation:

Mounted on ø102-mm pole top (art.1293-1294-1297-1298) by four dowels.

## Dimension:

L= 900 mm

Colour: