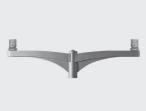

### September 2012

Double arm L= 600 mm - Double arm L= 600 mm for application of two optical assemblies

600

# **Technical description:**

Product code: B122

Cast-aluminium arms with texturised powder painting. The products are complete with two adaptors for anchoring the optical assemblies. On installation the optical assemblies can be placed upwards or downwards according to requirements. Each adapter is equipped with a cable clamp PG for the supply cable. Each optical assembly is fixed to the arm by four stainless-steel dowels with antiloosening device.

#### Installation:

Mounted on ø102-mm pole top (art.1297-1293) by four dowels.

#### Dimension:

L= 600 mm

Colour: Grey (15)