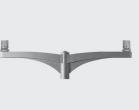

## September 2012

Double arm L= 600 mm - Double arm L= 600 mm for application of two optical assemblies

Product code: B120

### Technical description:

Cast-aluminium arms with texturised powder painting. The products are complete with two adaptors for anchoring the optical assemblies. On installation the optical assemblies can be placed upwards or downwards according to requirements. Each adapter is equipped with a cable clamp PG for the supply cable. Each optical assembly is fixed to the arm by four stainless-steel dowels with antiloosening device.

### Installation:

Mounted on ø60-mm pole top (art.1296-1250) by four dowels.

### Dimension:

L= 600 mm

Colour: Grey (15)

0 Notes:

Weight [Kg]: