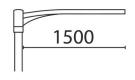

Single arm L= 1500 mm

Design Jan Wickelgren iGuzzini

September 2012

Single arm L= 1500 mm - Single arm L= 1500 mm for application of one optical assembly

Product code:

B119

## Installation:

Mounted on ø102-mm pole top by four dowels. (art.1294-1295-1298-1299).

Dimension: L= 1500 mm

Colour:

Grey (15)

Weight [Kg]:

0

Notes: