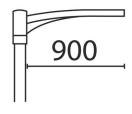

Single arm L= 900 mm

Design Jan Wickelgren

iGuzzini

September 2012

Single arm L= 900 mm - Single arm L= 900 mm for application of one optical assembly

Product code:

B117

## Installation:

Mounted on ø102-mm pole top by four dowels (art.1293-1294-1295-1297-1298-1299).

Dimension:

L= 900 mm

Colour:

Grey (15)

Weight [Kg]: 0

Notes: