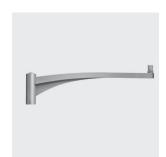

Single arm L= 600 mm

Design Jan Wickelgren

iGuzzini

September 2012

Single arm L= 600 mm - Single arm L= 600 mm for application of one optical assembly

Product code:

B116

## Technical description:

Cast-aluminium arm with texturised powder painting. The product is complete with an adaptor for anchoring the optical assembly. On installation the optical assembly can be placed upwards or downwards according to requirements. The adapter is equipped with a cable clamp PG for the supply cable. The optical assembly is fixed to the arm by four stainless-steel dowels with antiloosening device.

## Installation:

Mounted on ø102-mm pole top (art.1297-1293) by four dowels.

Dimension: L= 600 mm

\_\_\_

Colour:

Grey (15)

Weight [Kg]:

0