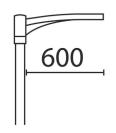

Single arm L= 600 mm

Design Jan Wickelgren

iGuzzini

September 2012

Single arm L= 600 mm - Single arm L= 600 mm for application of one optical assembly

Product code:

B116

## Installation:

Mounted on ø102-mm pole top (art.1297-1293) by four dowels.

Dimension: L= 600 mm

\_\_\_

Colour:

Grey (15)

Weight [Kg]:

0