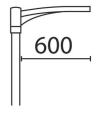

# Single arm L= 600 mm for application of one optical assembly

# Installation:

Mounted on ø60-mm pole top (art.1296-1250) by four dowels.