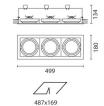

## Installation:

Recessed fitting: the shell is fixed to the false ceiling (hole dimensions 487 x 169 mm) through adjustable brackets on sliders. The perimetric rim is used as a ledge.

Dimension:

499x180mm H 134mm