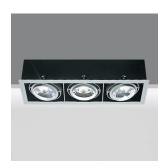

## Frame - Three-assembly large model 3x75W 12V QR111

Product code:

8881

## **Technical description:**

Downlight designed for use with 3x75 W lamp QR111 G53. It is made up of an aluminium sheet shell housing the two optical assemblies. The lamps are located on die-cast aluminium rings directable through technopolymer universal joints (+/- 45° rotation with respect to the vertical and horizontal axes) - also permitting stablity of the angling system.