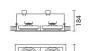

#### Installation

Recessed fitting: the shell is fixed to the false ceiling (hole dimensions 327 x 169 mm) through adjustable brackets on sliders. The perimetric rim is used as a ledge.

# Dimension:

339x180mm H 184mm