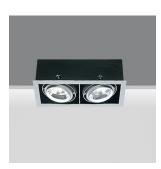

#### Frame - Two-assembly large model 2x75W 230V PAR30S

#### Technical description:

Downlight designed for use with 2x75 W lamps PAR 30S. It is made up of an aluminium sheet shell housing the two optical assemblies.

The lamps are located on die-cast aluminium rings directable through technopolymer universal joints ( $\pm$ -45° rotation with respect to the vertical and horizontal axes) - also permitting stablity of the angling system.