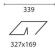

#### Installation

Recessed fitting: the shell is fixed to the false ceiling (hole dimensions 327 x 169 mm) through adjustable brackets on sliders. The perimetric rim is used as a ledge.

# Dimension:

339x180mm H 184mm