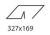

#### Installation

Recessed fitting: the shell is fixed to the false ceiling (hole dimensions 327 x 169 mm) through adjustable brackets on sliders. The perimetric rim is used as a ledge.