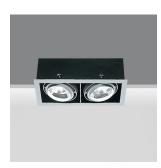

### Frame - Two-assembly large model 2x75W 12V QR111

Product code:

8879

### **Technical description:**

Downlight designed for use with 2x75 W lamps QR111 G53. It is made up of an aluminium sheet shell housing the two optical assemblies. The lamps are located on die-cast aluminium rings directable through technopolymer universal joints (+/- 45° rotation with respect to the vertical and horizontal axes) - also permitting stablity of the angling system.