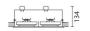

#### Installation

Recessed fitting: the shell is fixed to the false ceiling (hole dimensions 327 x 169 mm) through adjustable brackets on sliders. The perimetric rim is used as a ledge.

# Dimension:

339x180mm H 134mm