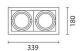

September 2012









### Frame - Two-assembly large model 2x75W 12V QR111

Product code:

8879

### **Technical description:**

Downlight designed for use with 2x75 W lamps QR111 G53. It is made up of an aluminium sheet shell housing the two optical assemblies. The lamps are located on die-cast aluminium rings directable through technopolymer universal joints (+/- 45° rotation with respect to the vertical and horizontal axes) - also permitting stablity of the angling system.

#### Installation

Recessed fitting: the shell is fixed to the false ceiling (hole dimensions 327 x 169 mm) through adjustable brackets on sliders. The perimetric rim is used as a ledge.

# Dimension:

339x180mm H 134mm

### Colour:

White (01)|Grey (15)

# Weight [Kg]:

1,9

# Mounting:

Ceiling recessed

# Wiring:

Connection to the