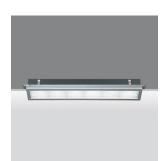

Light shed

iGuzzini

September 2012

Light shed - Asymmetrical version with six optical assemblies 6x50 W QT 12

Product code:

8871

## Technical description:

Recessed fitting designed for use with low-voltage halogen light sources. It comprises a sheet metal lamp compartment recessed into the false ceiling by means of a patented adapter also in metal. A rim with special prismatic glass is mechanically fixed to the sheet metal body and is used to cover of the fitting.

Recessed by means of steel brackets.

Dimension:

727x137 mm H 149 mm

Colour:

Grey (15)

Mounting:

Ceiling recessed

Wiring: