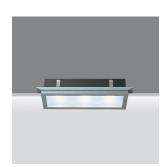

## Technical description:

Recessed fitting designed for use with low-voltage halogen light sources. It comprises a sheet metal lamp compartment recessed into the false ceiling by means of a patented adapter also in metal. A rim with special prismatic glass is mechanically fixed to the sheet metal body and is used to cover of the fitting.

Recessed by means of steel brackets.

Dimension:

Colour:

Mounting:

Ceiling recessed

Wiring:

Light shed - Asymmetrical version with three optical assemblies 3x50 W QT 12

373x137 mm H 149 mm