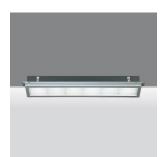

iGuzzini

September 2012

Light shed - Symmetrical version with six optical assemblies  $6x50\ W\ QT\ 12$ 

Product code:

8853

## Technical description:

Recessed fitting designed for use with low-voltage halogen light sources. It comprises a sheet metal lamp compartment recessed into the false ceiling by means of a patented adapter also in metal. A rim with special prismatic glass is mechanically fixed to the sheet metal body and is used to cover of the fitting.

Installation

Recessed by means of steel brackets.

Dimension:

727x137 mm H 149 mm

Colour:

Grey (15)

Mounting:

Ceiling recessed