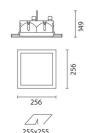

iGuzzini

September 2012





Light shed - Symmetrical version with four optical assemblies 4x50 W QT 12

### Product code:

8852

#### Technical description:

Recessed fitting designed for use with low-voltage halogen light sources. It comprises a sheet metal lamp compartment recessed into the false ceiling by means of a patented adapter also in metal. A rim with special prismatic glass is mechanically fixed to the sheet metal body and is used to cover of the fitting.

#### Installation:

Recessed by means of steel brackets.

### Dimension:

256x256 mm H 149 mm

### Colour:

Grey (15)

# Mounting:

Ceiling recessed

## Wiring:

Connect the cables of the fitting to the terminal block of the secondary of the transformer to be ordered separately.

Complies with EN605981 and pertinent regulations