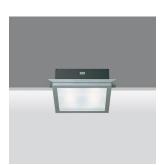

#### Technical description:

Recessed fitting designed for use with low-voltage halogen light sources. It comprises a sheet metal lamp compartment recessed into the false ceiling by means of a patented adapter also in metal. A rim with special prismatic glass is mechanically fixed to the sheet metal body and is used to cover of the fitting.

### Dimension:

256x256 mm H 149 mm

### Colour:

Grey (15)

# Mounting:

Ceiling recessed