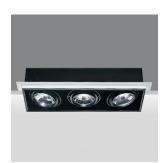

#### Minimal - Three-assembly large model 3x75W 12V QR111

Product code:

8841

#### Technical description:

Recessed fitting designed for use with lamps QR111 3x75W G53. It is made up of an aluminium sheet shell housing the three optical assemblies. The lamps are located on die-cast aluminium rings directable through technopolymer universal joints (+/-45° rotation with respect to the vertical and horizontal axes) - also permitting stablity of the angling system. The shell is fixed to the false ceiling (installation hole: 498 x 178 mm) through brackets located on a special adapter made from extruded aluminium.