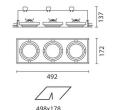

September 2012





#### Minimal - Three-assembly large model 3x75W 12V QR111

Product code:

8841

#### Technical description:

Recessed fitting designed for use with lamps QR111 3x75W G53. It is made up of an aluminium sheet shell housing the three optical assemblies. The lamps are located on die-cast aluminium rings directable through technopolymer universal joints (+/-45° rotation with respect to the vertical and horizontal axes) - also permitting stablity of the angling system. The shell is fixed to the false ceiling (installation hole: 498 x 178 mm) through brackets located on a special adapter made from extruded aluminium.

#### Installation:

The adapter, which makes it possible to mount the lighting body flush with the ceiling, is fixed to the false ceiling by self-tapping screws. After finishing t