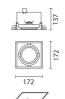

September 2012





## Minimal - Large square model 1x75W 12V QR111

Product code:

8837

## **Technical description:**

Recessed fitting designed for use with 1x75W Superspot lamp QR111. It is made up of an aluminium sheet shell housing the optical assembly. The lamp is located on a die-cast aluminium ring directable through technopolymer universal joints (+/- 45° rotation with respect to the vertical and horizontal axes) - also permitting stablity of the angling system. The shell is fixed to the false ceiling (installation hole: 178x178 mm) through brackets located on a special adapter made from extruded aluminium.

# Installation:

The adapter, which makes it possible to mount the lighting body flush with the ceiling, is fixed to the false ceiling by self-tapping screws. After finishing the false ceiling