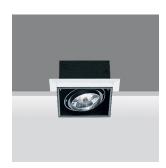

## Minimal - Large square model 1x75W 12V QR111

Product code:

8837

## **Technical description:**

Recessed fitting designed for use with 1x75W Superspot lamp QR111. It is made up of an aluminium sheet shell housing the optical assembly. The lamp is located on a die-cast aluminium ring directable through technopolymer universal joints (+/- 45° rotation with respect to the vertical and horizontal axes) - also permitting stablity of the angling system. The shell is fixed to the false ceiling (installation hole: 178x178 mm) through brackets located on a special adapter made from extruded aluminium.