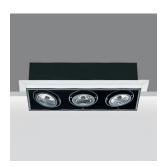

## Minimal - Three-assembly small model 3x50W 12V QR 70

Product code:

8822

## Technical description:

Recessed fitting designed for use with 3x50W Superspot lamps QR70. It is made up of an aluminium sheet shell housing the optical assemblies. The lamps are located on die-cast aluminium rings directable through technopolymer universal joints (+/-45° rotation with respect to the vertical and horizontal axes) - also permitting stablity of the angling system. The shell is fixed to the false ceiling (installation hole: 372 x 136 mm) through brackets located on a special adapter made from extruded aluminium.