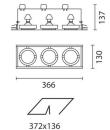

## Technical description:

Recessed fitting designed for use with 3x50W Superspot lamps QR70. It is made up of an aluminium sheet shell housing the optical assemblies. The lamps are located on die-cast aluminium rings directable through technopolymer universal joints (+/-45° rotation with respect to the vertical and horizontal axes) - also permitting stablity of the angling system. The shell is fixed to the false ceiling (installation hole: 372 x 136 mm) through brackets located on a special adapter made from extruded aluminium.

Dimension:

366x130mm H 137mm

Colour:

Black (04)

Weight [Kg]:

1,7

Mounting:

Ceiling recessed