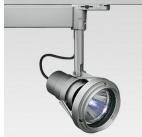

iGuzzini

Luminaire for 1x70W HI-PAR 30 discharge lamp. Made up of power supply box, adapter for mains voltage electrified tracks, support arm and optical assembly. The power supply box is composed of a diecast aluminium bearing base with the electrical components for discharge lamps, moulded polycarbonate cover with 850° NF C20 paint finish, aluminium mechanical fixing system with screw and helicoidal spring for correct positioning. The support arm is made up of two diecast aluminium elements joined with M3 screws and houses the power supply cable for the lamp. The diecast aluminium optical assembly with PPS multigrooves is joined to the lower end of the arm with M5 screws on conic steel washers. It can be inclined by 100° with screw locking

September 2012

Product code: 8579

**Technical description:** 

Attention! Code out of production

Trimmer - Spotlight w/power supply unit 70W HI-PAR 30

185

328

### **Dimension:** D =140mm L =328mm H .=300mm

Installation:

Colour:

White (01)|Black (04)|Grey (15)

Weight [Kg]: