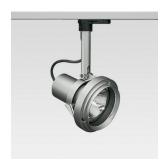

# 0140

Trimmer - Spotlight 75W PAR 30

#### **Technical description:**

Luminaire for 1x75W PAR 30 mains voltage halogen lamp. Made up of adapter for mains voltage electrified tracks, support arm and optical assembly. The support arm is made up of two diecast aluminium elements joined with M3 screws and houses the power supply cable for the lamp. The diecast aluminium optical assembly with PPS multigrooves is joined to the lower end of the arm with M5 screws on conic steel washers. It can be inclined by 100° with screw locking device and rotated by 340° about the vertical axis with continuous friction and screw locking device.

#### Installation:

On iGuzzini mains voltage electrified tracks. Compatible with Erco, Nokia, Staff and Hoffmaister tracks.