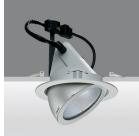

#### **Technical description:**

Diecast aluminium recessed luminaire with built-in superpure aluminium reflector. Support rod for terminal board hinged to the body of the fitting. Adjustable with respect to both the horizontal and the vertical axis. Friction device with no mechanical blocks to obtain the desired position. The extruded aluminium control gear box is separate from the fitting.

### Installation:

Into false ceiling with polycarbonate springs. Hole diameter: 186 mm.

Dimension:

D 195mm H 203mm

Colour:

White (01)|Grey (15)

Weight [Kg]:

0,9