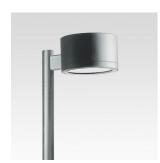

## **Technical description:**

Cylindrical aluminium body painted with epoxidic paint with orange-peel finish containing the optical assembly and the wiring unit with extruded aluminium arm for pole connection using 14 mm. diam. stainless steel wires. The optical assembly and the wiring parts contained in the body are protected by a glass screen complete with silicone rubber seal applied to the body with bayonet screws. One-piece 99.9% superpure aluminium optics manufactured made with drawing process and anodised and polishing finish, fixed to the structure with two stainless steel screws. All screws are in stainless steel.

## Installation:

Installed on buried pole or pole with base plate with arm. Wall installation with adjustable or fixed arm.

Dimension:

D 457 mm H =254 mm

Colour:

Black (04)|Grey (15)

Weight [Kg]:

11,1

Mounting:

Poletop side entry

Wiring:

Wiring for sodium lamps on the steel plate contained in the optical assembly.

Complies with EN605981 and pertinent regulations