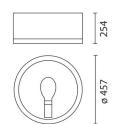

## Installation:

Installed on buried pole or pole with base plate with arm. Wall installation with adjustable or fixed arm.

Dimension:

D 457 mm H =254 mm

Colour:

Black (04)|Grey (15)

Weight [Kg]:

11,1